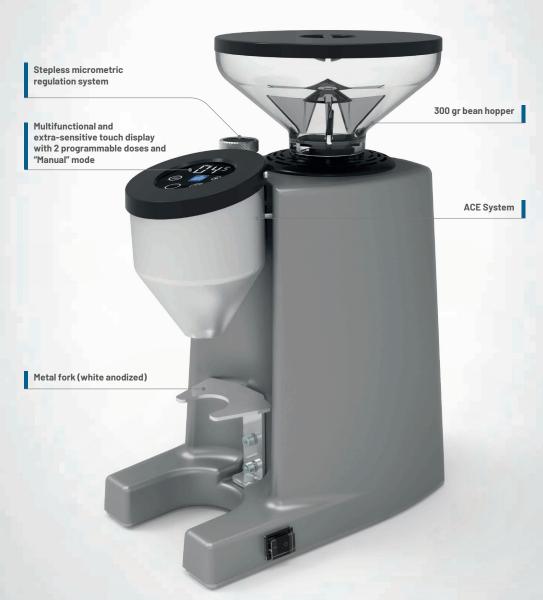

## Professional grinder for home use

- : 65 mm flat burr, for an excellent grind quality and professional performance at home.
- "High Speed" maintenance: extremely fast cleaning and replacement of the burrs, without the risk of losing the set grind
- : "ACE System" (Anti-Clumps & Electrostaticity) to reduce the electrostatic charge of ground coffee and thus nullifies spraying and clumping.
- : Stepless Micrometric Regulation (Patented by Conti Valerio s.r.l.) to ensure a unique grind regulation accuracy with infinitive adjustment points.
- New dedicated innovative touch display.
- Metal fork (white anodized), solid and suitable for any kind of portafilter.
- Super compact to fit every home barista corner.
- Small bean hopper (300 gr).
- 100% made in Florence, with reliable materials.

| Flat           |
|----------------|
| 65 mm          |
| Hardened steel |
|                |

| Dispensing System  |     |  |
|--------------------|-----|--|
| Display Touch      | Yes |  |
| Programmable doses | 2   |  |
| Dosing counter     | Yes |  |

| Engine   |              |
|----------|--------------|
| Traction | Direct       |
| RPM      | 1650         |
| Power    | 320 watt     |
| Feeding  | Single-phase |

| Various                         |                          |
|---------------------------------|--------------------------|
| Available versions              | Electronic               |
| Stepless micrometric regulation | Yes                      |
| Bean hopper capacity            | 300 gr                   |
| Grinding capacity*              | approx. 2,3 - 2,8 gr/sec |