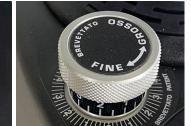

## Professional grinder for home use

- : 65 mm flat burr, for an excellent grind quality and professional performance at home.
- "High Speed" maintenance: extremely fast cleaning and replacement of the burrs, without the risk of losing the set grind
- : "ACE System" (Anti-Clumps & Electrostaticity) to reduce the electrostatic charge of ground coffee and thus nullifies spraying and clumping.
- : Stepless Micrometric Regulation (Patented by Conti Valerio s.r.l.) to ensure a unique grind regulation accuracy with infinitive adjustment points.
- New dedicated innovative touch display.
- Metal fork (white anodized), solid and suitable for any kind of portafilter.
- Super compact to fit every home barista corner.
- Small bean hopper (300 gr).
- 100% made in Florence, with reliable materials.