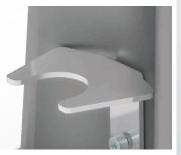

## Professional grinder for home use

- : 65 mm flat burr, for an excellent grind quality and professional performance at home.
- "High Speed" maintenance: extremely fast cleaning and replacement of the burrs, without the risk of losing the set grind
- : "ACE System" (Anti-Clumps & Electrostaticity) to reduce the electrostatic charge of ground coffee and thus nullifies spraying and clumping.
- : Stepless Micrometric Regulation (Patented by Conti Valerio s.r.l.) to ensure a unique grind regulation accuracy with infinitive adjustment points.
- New dedicated innovative touch display.
- Metal fork (white anodized), solid and suitable for any kind of portafilter.
- Super compact to fit every home barista corner.
- Small bean hopper (300 gr).
- 100% made in Florence, with reliable materials.