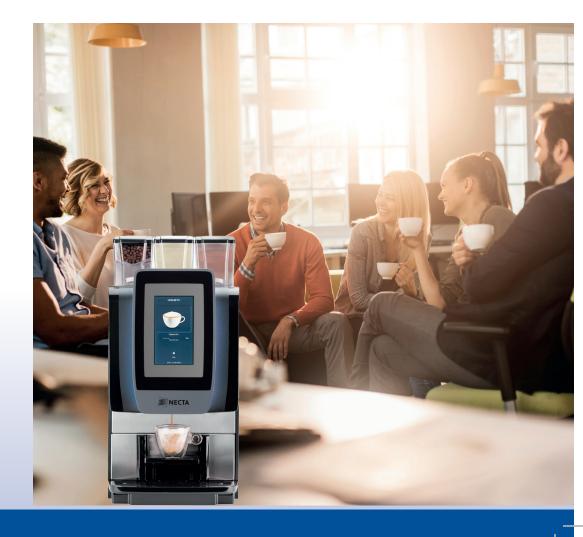

#### Research launches performance into orbit

Kometa is born, the new star of our K-range, a line of fully automatic machines that is destined to reinvent the standards of the HoReCa sector.

Smart, flexible and with an ultra-contemporary design, these solutions offer a unique user experience and state-of-the-art technology to best satisfy the most advanced consumer styles.

The result of Necta research, Kometa is the fully-automatic machine that fulfils every need with cutting-edge performance. Energy saving, complete connectivity, integrated payment systems, drink menus for every taste and a high level of customization: Kometa offers the best to establishments that demand the best.

#### Attractive design, amazing functionality

Soft and elegant lines that catch the eye, a 7-inch touchscreen interface designed to offer an exceptional user experience and attention to every detail to combine aesthetics and functionality: meet Kometa, the new fully-automatic coffee machine from Necta that's been created to stand out in even the most refined locations which - with its exceptional handling and practicality of use - is capable of making its mark in any environment.