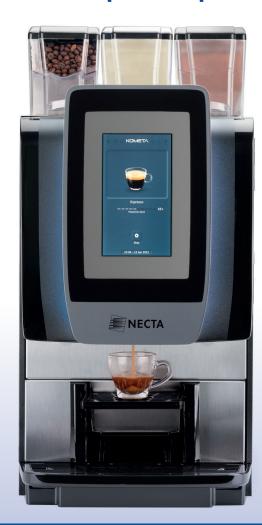

#### Attractive design, amazing functionality

Soft and elegant lines that catch the eye, a 7-inch touchscreen interface designed to offer an exceptional user experience and attention to every detail to combine aesthetics and functionality: meet Kometa, the new fully-automatic coffee machine from Necta that's been created to stand out in even the most refined locations which - with its exceptional handling and practicality of use - is capable of making its mark in any environment.

#### **Technical datasheet**

Layouts
ES+IN and ES+2IN

♦ Dimensions
W308 x D571 x H629 mm

♦ Weight 29 kg

• Delivery area 16 cm, with two cup holder levels

Voltage 230/240 V
 Frequency 50/60 Hz
 Maximum absorbed power 1900 W