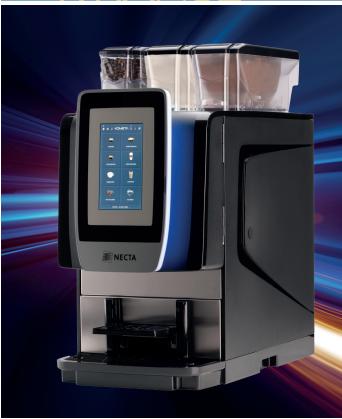

#### Attractive design, amazing functionality

Soft and elegant lines that catch the eye, a 7-inch touchscreen interface designed to offer an exceptional user experience and attention to every detail to combine aesthetics and functionality: meet Kometa, the new fully-automatic coffee machine from Necta that's been created to stand out in even the most refined locations which - with its exceptional handling and practicality of use - is capable of making its mark in any environment.