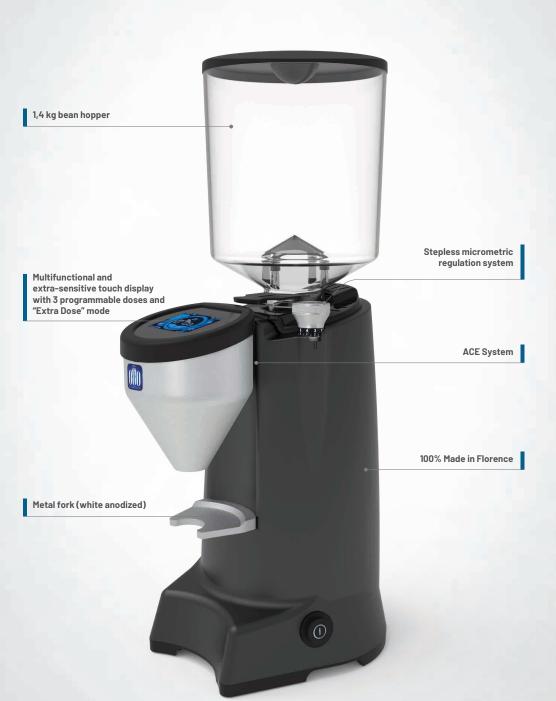

## High performances electronic on-demand grinder: the best for your business

- : 75 mm flat burr for high productivity (around 5 gr/sec).
- Conceived for high workload (suggested daily consumption up to 5 kg).
- : "High Speed" maintenance: extremely fast cleaning and replacement of the burrs, without the risk of losing the set grind size.
- #ACE System" (Anti-Clumps & Electrostaticity) to reduce the electrostatic charge of ground coffee and thus nullifies spraying and clumping.
- Stepless Micrometric Regulation (Patented by Conti Valeric s.r.l.) to ensure a unique grind regulation accuracy with infinitive adjustment points.
- : 100% made in Florence, with reliable materials.
- Multifunctional and extra-sensitive touch display (Helios features):
- 3 programmable doses + "Extra Dose" mode
  Burrs replacement alert
- Possibility to activate and deactivate the dose pre-selection
- Daily doses counter resettable Total doses counter not resettable
- Total Control System available, with password to limit access to advanced settings
- 4 colour options
- Settings available in 9 languages

Metal fork (white anodized), solid and suitable for any kind of portafilter; (hands free fork available, as optional).

○ White

Ferrari Red

1,4 kg bean hopper.

Matt black

Silver

|              | Bidiffotor                      | /011111        |
|--------------|---------------------------------|----------------|
|              | Material                        | Hardened steel |
|              | Dispensing System               |                |
|              | Display Touch                   | Yes            |
|              | Programmable doses              | 3              |
|              | Dosing counter                  | Yes            |
| erio         |                                 |                |
|              | Engine                          |                |
|              | Traction                        | Direct         |
|              | RPM                             | 1350           |
|              | Power                           | 340 watt       |
|              | Feeding                         | Single-phase   |
|              | Various                         |                |
| ection<br>ot | Available versions              | Electronic     |
|              | Stepless micrometric regulation | Yes            |
|              | Bean hopper capacity            | 1,4 kg         |
|              | Grinding capacity*              | >5gr/sec       |
|              | Dimensions                      |                |
| ıd .         | Height                          | 590 mm         |
|              | Width                           | 210 mm         |