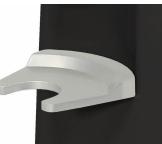

Metal fork (white anodized), solid and suitable for any kind of portafilter; (hands free fork available, as optional).

○ White

Ferrari Red

1,4 kg bean hopper.

Matt black

Silver

|              | Bidiffotor                      | /011111        |
|--------------|---------------------------------|----------------|
|              | Material                        | Hardened steel |
|              | Dispensing System               |                |
|              | Display Touch                   | Yes            |
|              | Programmable doses              | 3              |
|              | Dosing counter                  | Yes            |
| erio         |                                 |                |
|              | Engine                          |                |
|              | Traction                        | Direct         |
|              | RPM                             | 1350           |
|              | Power                           | 340 watt       |
|              | Feeding                         | Single-phase   |
|              | Various                         |                |
| ection<br>ot | Available versions              | Electronic     |
|              | Stepless micrometric regulation | Yes            |
|              | Bean hopper capacity            | 1,4 kg         |
|              | Grinding capacity*              | >5gr/sec       |
|              | Dimensions                      |                |
| ıd .         | Height                          | 590 mm         |
|              | Width                           | 210 mm         |