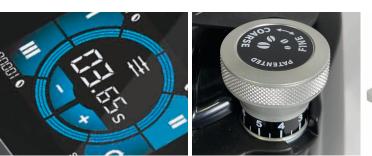

## High performances electronic on-demand grinder: the best for your business

- : 75 mm flat burr for high productivity (around 5 gr/sec).
- Conceived for high workload (suggested daily consumption up to 5 kg).
- : "High Speed" maintenance: extremely fast cleaning and replacement of the burrs, without the risk of losing the set grind size.
- #ACE System" (Anti-Clumps & Electrostaticity) to reduce the electrostatic charge of ground coffee and thus nullifies spraying and clumping.
- Stepless Micrometric Regulation (Patented by Conti Valeric s.r.l.) to ensure a unique grind regulation accuracy with infinitive adjustment points.
- : 100% made in Florence, with reliable materials.
- Multifunctional and extra-sensitive touch display (Helios features):
- 3 programmable doses + "Extra Dose" mode
  Burrs replacement alert
- Possibility to activate and deactivate the dose pre-selection
- Daily doses counter resettable Total doses counter not resettable
- Total Control System available, with password to limit access to advanced settings
- 4 colour options
- Settings available in 9 languages